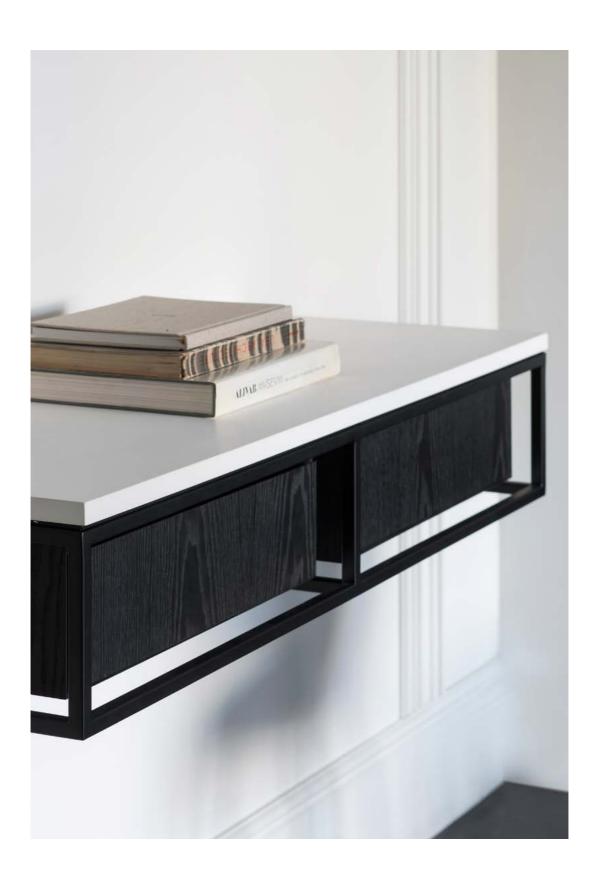

#### What are the main features of the design?

"The main feature of the system is its versatility and light expression. Also the materials combination and the ability to turn from something strict and monochrome into something more eclectic that stands out. The space between the frame and the cabinets not only gives a pleasant look but it's also functional working as a towel rack. A perfect balance between aesthetics & functionality is another key feature of this design."

# What were the main challenges during the process?

"To create a system that has a clean minimal look where the materials are in focus. Then we had to balance this with all the technical details that goes into the development of a system like this."

### Does the final result match the initial idea?

"We strove to design a collection that has just the right amount of character and lets the materials do the talking without taking over its surroundings and we think this has succeeded. The result is what we had in mind: a design where there is nothing to add and nothing to take away that would make it any better."