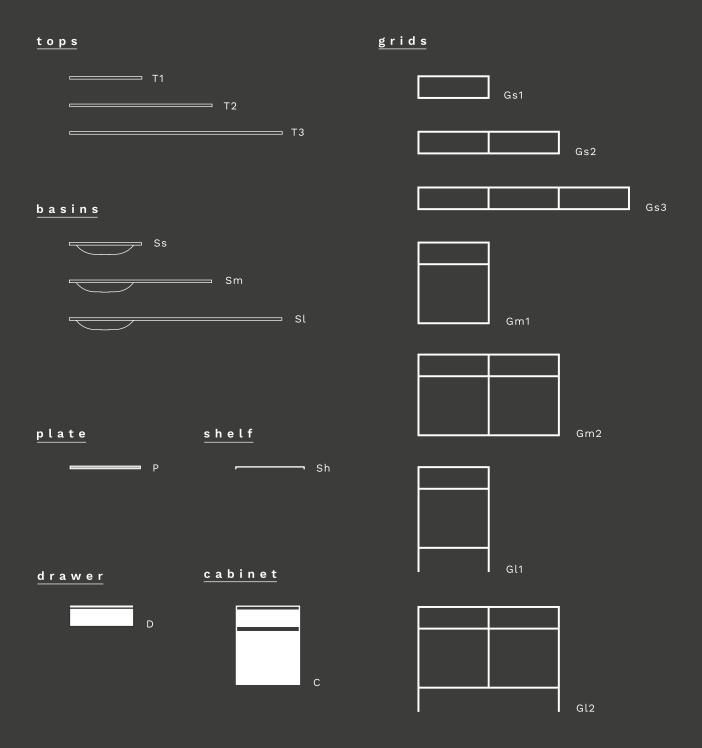

### \_\_\_\_ Elements

### Materials

#### Tops & Basins

#### Grids & Shelf

#### Cabinet & Drawer

### Plate

Р