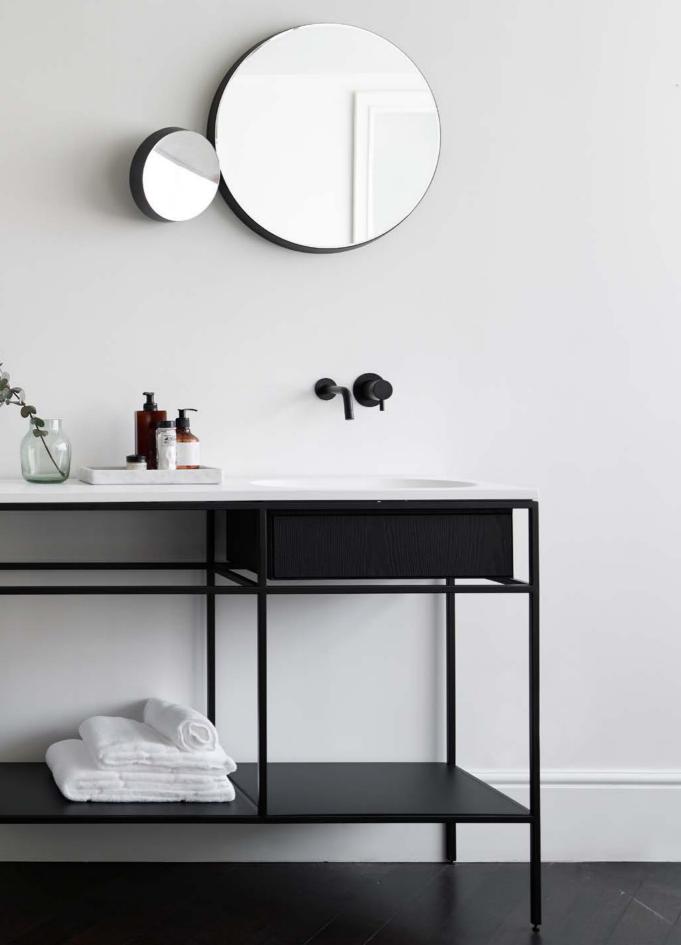

#### What are the main features of the design?

"The main feature of the system is its versatility and light expression. Also the materials combination and the ability to turn from something strict and monochrome into something more eclectic that stands out. The space between the frame and the cabinets not only gives a pleasant look but it's also functional working as a towel rack. A perfect balance between aesthetics & functionality is another key feature of this design."

### \_\_\_\_ Elements