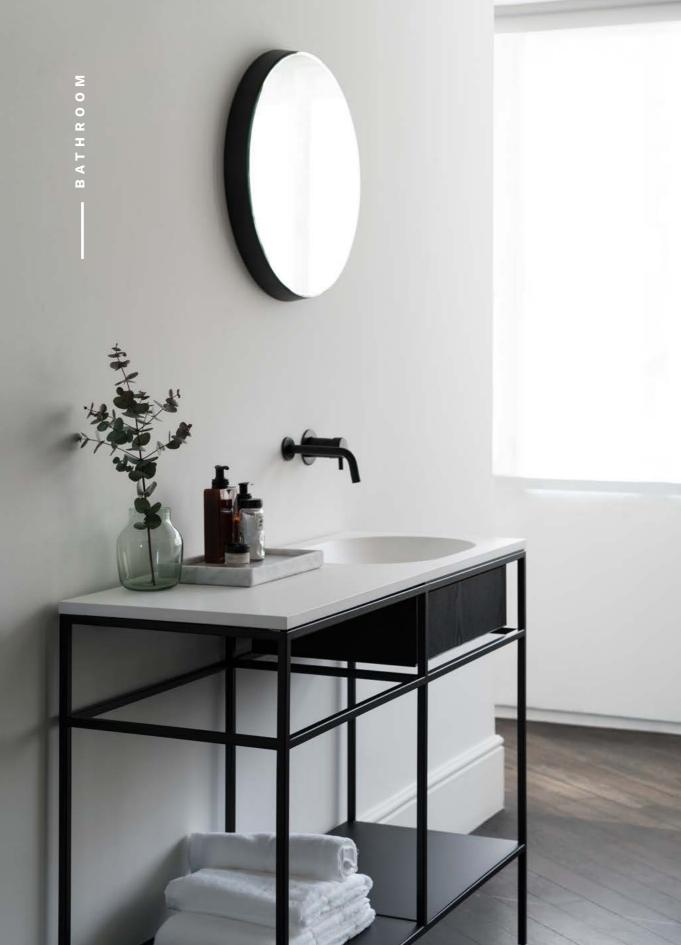

# How did the idea of a modular system come up?

"We were inspired by many DIY solutions for bathroom consoles that we had spotted in urban contemporary boutique hotels around the world but we wanted to design our own precise and minimalist version of a naked and structural bathroom console. We've always loved cool and unpretentious bathroom consoles that are often made of standard brass pipes and fittings, simply topped with a slab of marble and a metal basin. That gives a light and airy atmosphere to the bathroom, that is often dominated by heavy and somewhat clumsy cabinets. Our take on this type of bathroom furniture is a delicate and graphic piece refined with materials like steel, stone and wood. The name Frame comes from the frames that are the structural element of the system and give to the design a strict sculptural presence."

## What is it inspired by and what does the name stand for?

"Over the years we went through the design of an endless number of bathrooms for private and commercial clients, stumbling upon the need for a versatile and flexible system that could fit within small spaces as well as making a striking statement in large and spacious bathrooms. Frame system consists of a number of black frames customizable depending on users needs and purpose. The main steel structure is designed to accommodate the basin as well as a counter top in various materials such as wood, marble and stone. The inside allows you to hang wooden cabinets or drawers for storage. Featuring a few flexible elements the system is a perfect solution for any kind of bathroom and for many living spaces."

#### What are the main features of the design?

"The main feature of the system is its versatility and light expression. Also the materials combination and the ability to turn from something strict and monochrome into something more eclectic that stands out. The space between the frame and the cabinets not only gives a pleasant look but it's also functional working as a towel rack. A perfect balance between aesthetics & functionality is another key feature of this design."