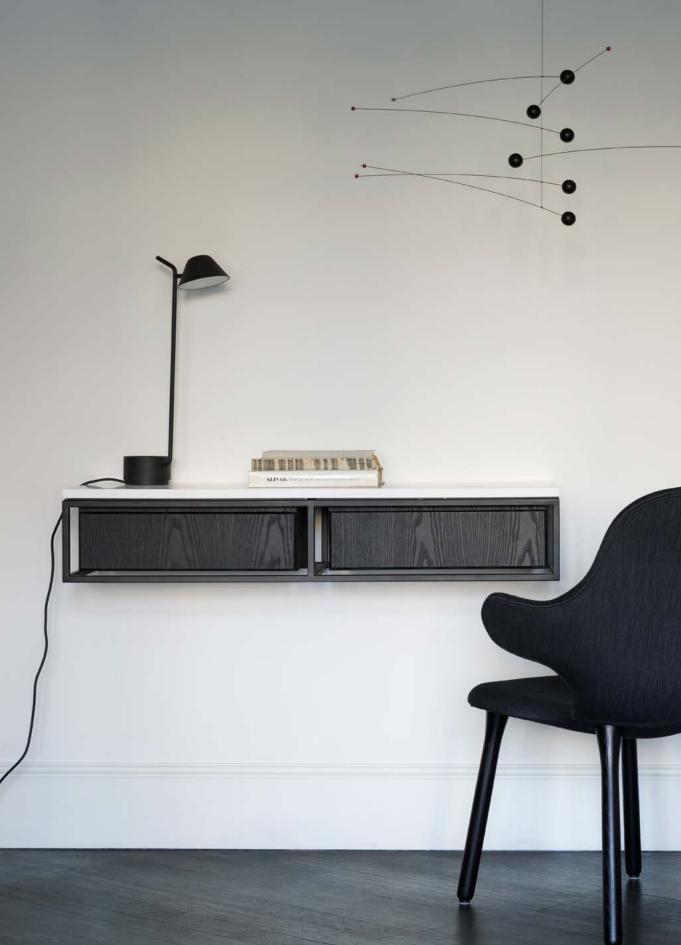

#### What are the main features of the design?

"The main feature of the system is its versatility and light expression. Also the materials combination and the ability to turn from something strict and monochrome into something more eclectic that stands out. The space between the frame and the cabinets not only gives a pleasant look but it's also functional working as a towel rack. A perfect balance between aesthetics & functionality is another key feature of this design."

# If you can imagine your ideal project for Frame, what would be?

"We'd like to see Frame being used in all its compositions both in the bathrooms and other living spaces of a hotel; that would be an ideal project. Showing how the mixing of materials & the endless possibilities of its compositions can change the outcome of the collection and the feeling of the setting."