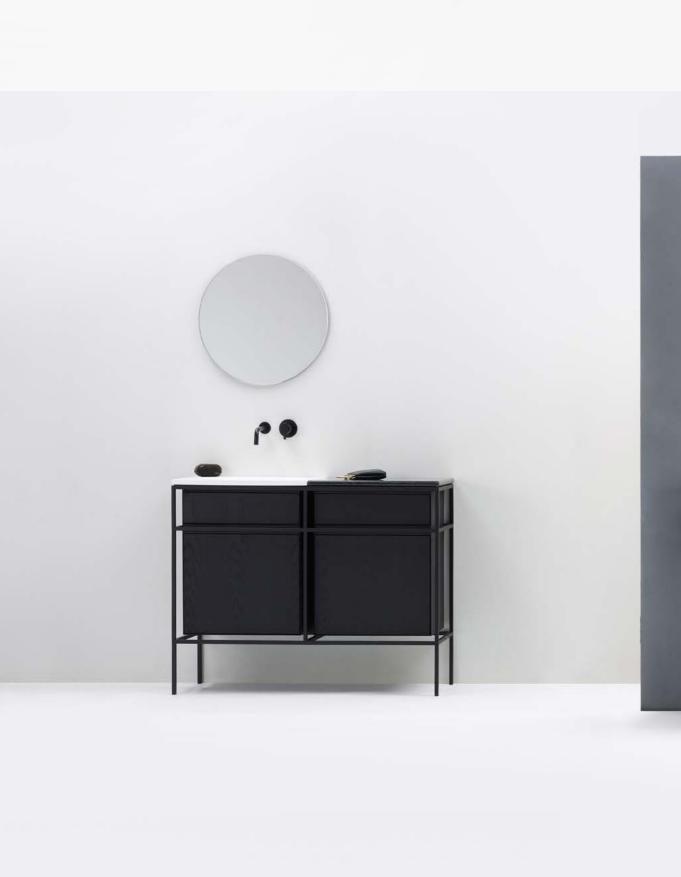

## What is it inspired by and what does the name stand for?

"Over the years we went through the design of an endless number of bathrooms for private and commercial clients, stumbling upon the need for a versatile and flexible system that could fit within small spaces as well as making a striking statement in large and spacious bathrooms. Frame system consists of a number of black frames customizable depending on users needs and purpose. The main steel structure is designed to accommodate the basin as well as a counter top in various materials such as wood, marble and stone. The inside allows you to hang wooden cabinets or drawers for storage. Featuring a few flexible elements the system is a perfect solution for any kind of bathroom and for many living spaces."

#### Cabinet & Drawer