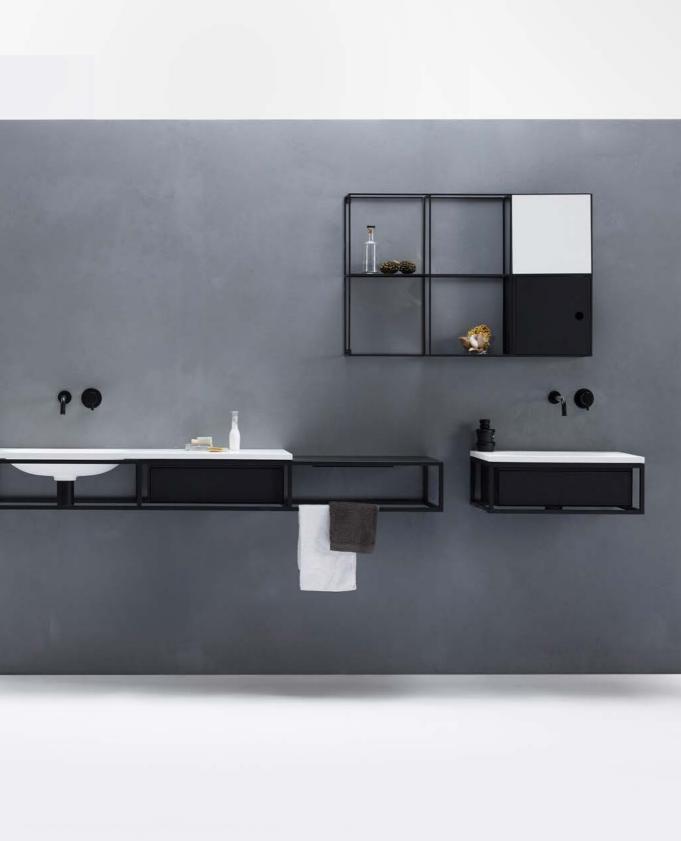

## What is it inspired by and what does the name stand for?

"Over the years we went through the design of an endless number of bathrooms for private and commercial clients, stumbling upon the need for a versatile and flexible system that could fit within small spaces as well as making a striking statement in large and spacious bathrooms. Frame system consists of a number of black frames customizable depending on users needs and purpose. The main steel structure is designed to accommodate the basin as well as a counter top in various materials such as wood, marble and stone. The inside allows you to hang wooden cabinets or drawers for storage. Featuring a few flexible elements the system is a perfect solution for any kind of bathroom and for many living spaces."

#### What are the main features of the design?

"The main feature of the system is its versatility and light expression. Also the materials combination and the ability to turn from something strict and monochrome into something more eclectic that stands out. The space between the frame and the cabinets not only gives a pleasant look but it's also functional working as a towel rack. A perfect balance between aesthetics & functionality is another key feature of this design."

### \_\_\_\_ Elements