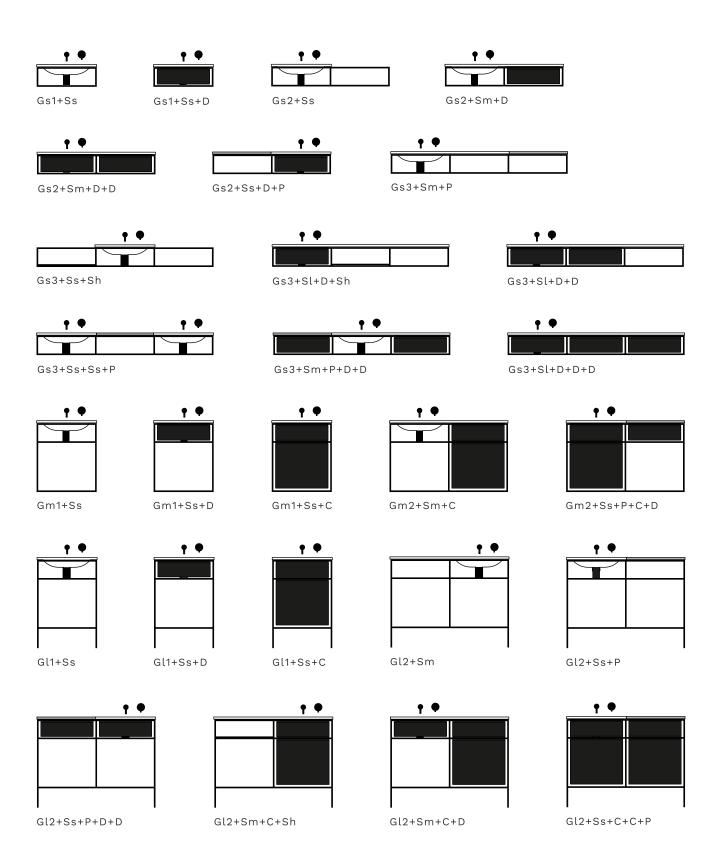

### **Bathroom Compositions**

Endless combinations for your bathroom

## Home Compositions

Endless combinations for your home

| Gs1+T1 Gs2+T1+  | D+Sh Gs2+1   | Γ1         | Gs2+T1+D+P   |
|-----------------|--------------|------------|--------------|
| Gs1+T1+D Gs2+T2 | +D+D Gs2+    | Γ2+Sh+Sh   | Gs2+T2+D     |
| Gs3+T3          | Gs3+T1+T1+P  |            | Gs3+T2+P     |
| Gs3+T3+D        | Gs3+T2+D+D+S | h          | Gs3+T3+D+D+D |
| Gm1+T1 Gm1+T1+  | D Gm1+T1+C   | Gm2+T2+C+C | Gm2+T1+P+C+D |
|                 |              |            |              |
|                 |              |            |              |
| Gl2+T1+P+D+D    | Gl2+T2+C+Sh  | Gl2+T2+C+D | Gl2+T1+C+C+P |