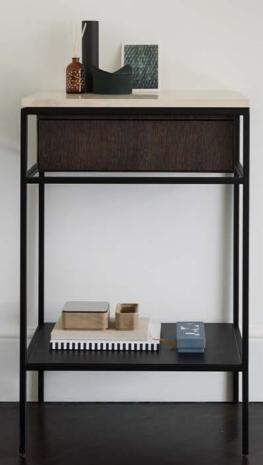

# How did the idea of a modular system come up?

"We were inspired by many DIY solutions for bathroom consoles that we had spotted in urban contemporary boutique hotels around the world but we wanted to design our own precise and minimalist version of a naked and structural bathroom console. We've always loved cool and unpretentious bathroom consoles that are often made of standard brass pipes and fittings, simply topped with a slab of marble and a metal basin. That gives a light and airy atmosphere to the bathroom, that is often dominated by heavy and somewhat clumsy cabinets. Our take on this type of bathroom furniture is a delicate and graphic piece refined with materials like steel, stone and wood. The name Frame comes from the frames that are the structural element of the system and give to the design a strict sculptural presence."

## What is it inspired by and what does the name stand for?

"Over the years we went through the design of an endless number of bathrooms for private and commercial clients, stumbling upon the need for a versatile and flexible system that could fit within small spaces as well as making a striking statement in large and spacious bathrooms. Frame system consists of a number of black frames customizable depending on users needs and purpose. The main steel structure is designed to accommodate the basin as well as a counter top in various materials such as wood, marble and stone. The inside allows you to hang wooden cabinets or drawers for storage. Featuring a few flexible elements the system is a perfect solution for any kind of bathroom and for many living spaces."

#### What are the main features of the design?

"The main feature of the system is its versatility and light expression. Also the materials combination and the ability to turn from something strict and monochrome into something more eclectic that stands out. The space between the frame and the cabinets not only gives a pleasant look but it's also functional working as a towel rack. A perfect balance between aesthetics & functionality is another key feature of this design."