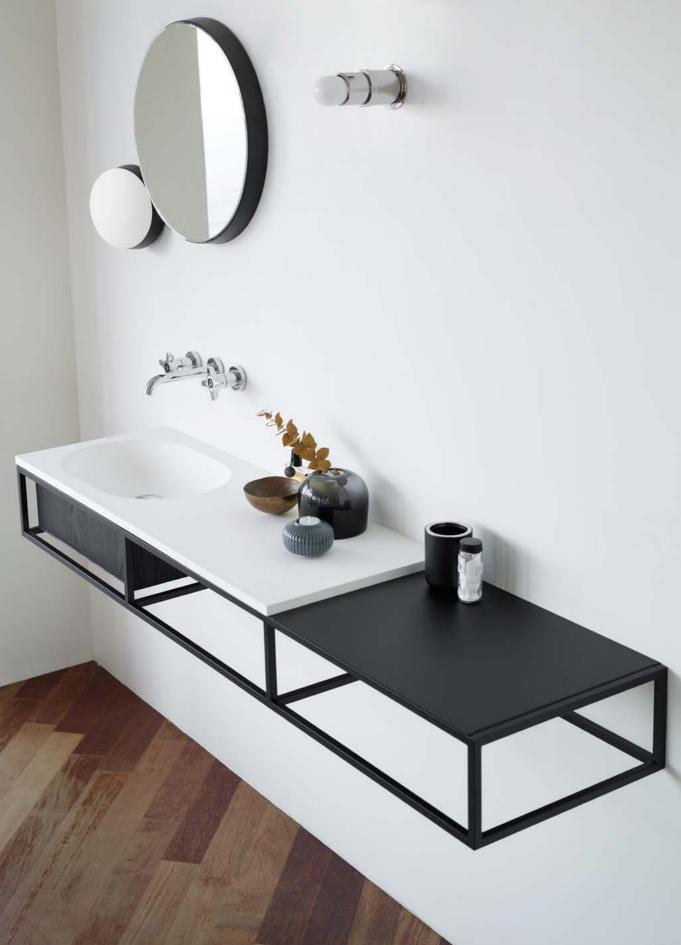

## What is it inspired by and what does the name stand for?

"Over the years we went through the design of an endless number of bathrooms for private and commercial clients, stumbling upon the need for a versatile and flexible system that could fit within small spaces as well as making a striking statement in large and spacious bathrooms. Frame system consists of a number of black frames customizable depending on users needs and purpose. The main steel structure is designed to accommodate the basin as well as a counter top in various materials such as wood, marble and stone. The inside allows you to hang wooden cabinets or drawers for storage. Featuring a few flexible elements the system is a perfect solution for any kind of bathroom and for many living spaces."

#### What are the main features of the design?

"The main feature of the system is its versatility and light expression. Also the materials combination and the ability to turn from something strict and monochrome into something more eclectic that stands out. The space between the frame and the cabinets not only gives a pleasant look but it's also functional working as a towel rack. A perfect balance between aesthetics & functionality is another key feature of this design."