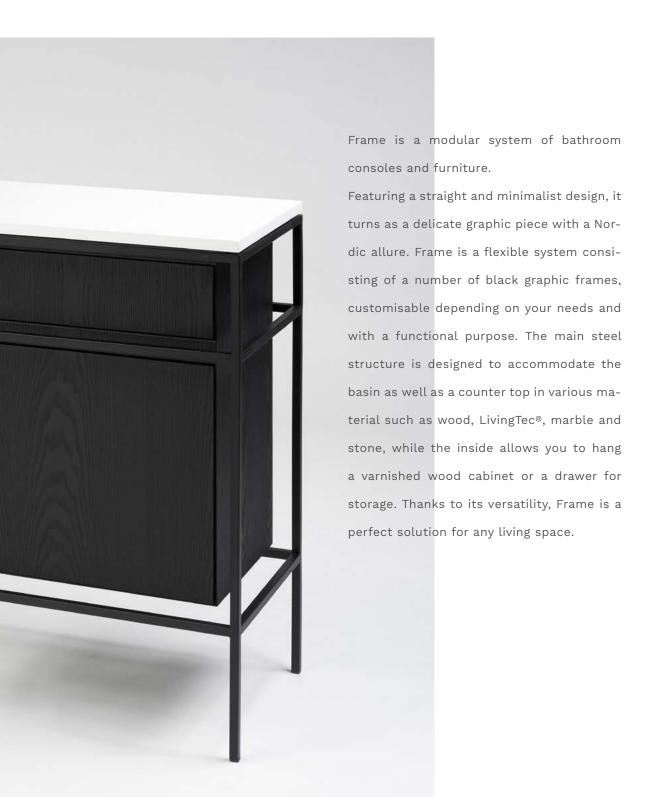

# How did the idea of a modular system come up?

"We were inspired by many DIY solutions for bathroom consoles that we had spotted in urban contemporary boutique hotels around the world but we wanted to design our own precise and minimalist version of a naked and structural bathroom console. We've always loved cool and unpretentious bathroom consoles that are often made of standard brass pipes and fittings, simply topped with a slab of marble and a metal basin. That gives a light and airy atmosphere to the bathroom, that is often dominated by heavy and somewhat clumsy cabinets. Our take on this type of bathroom furniture is a delicate and graphic piece refined with materials like steel, stone and wood. The name Frame comes from the frames that are the structural element of the system and give to the design a strict sculptural presence."

## What is it inspired by and what does the name stand for?

"Over the years we went through the design of an endless number of bathrooms for private and commercial clients, stumbling upon the need for a versatile and flexible system that could fit within small spaces as well as making a striking statement in large and spacious bathrooms. Frame system consists of a number of black frames customizable depending on users needs and purpose. The main steel structure is designed to accommodate the basin as well as a counter top in various materials such as wood, marble and stone. The inside allows you to hang wooden cabinets or drawers for storage. Featuring a few flexible elements the system is a perfect solution for any kind of bathroom and for many living spaces."

#### What are the main features of the design?

"The main feature of the system is its versatility and light expression. Also the materials combination and the ability to turn from something strict and monochrome into something more eclectic that stands out. The space between the frame and the cabinets not only gives a pleasant look but it's also functional working as a towel rack. A perfect balance between aesthetics & functionality is another key feature of this design."