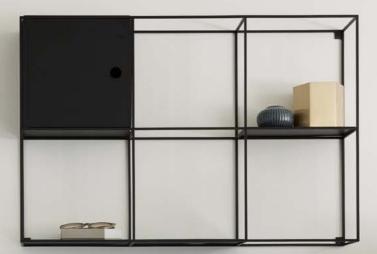

# How did the idea of a modular system come up?

"We were inspired by many DIY solutions for bathroom consoles that we had spotted in urban contemporary boutique hotels around the world but we wanted to design our own precise and minimalist version of a naked and structural bathroom console. We've always loved cool and unpretentious bathroom consoles that are often made of standard brass pipes and fittings, simply topped with a slab of marble and a metal basin. That gives a light and airy atmosphere to the bathroom, that is often dominated by heavy and somewhat clumsy cabinets. Our take on this type of bathroom furniture is a delicate and graphic piece refined with materials like steel, stone and wood. The name Frame comes from the frames that are the structural element of the system and give to the design a strict sculptural presence."

## What is it inspired by and what does the name stand for?

"Over the years we went through the design of an endless number of bathrooms for private and commercial clients, stumbling upon the need for a versatile and flexible system that could fit within small spaces as well as making a striking statement in large and spacious bathrooms. Frame system consists of a number of black frames customizable depending on users needs and purpose. The main steel structure is designed to accommodate the basin as well as a counter top in various materials such as wood, marble and stone. The inside allows you to hang wooden cabinets or drawers for storage. Featuring a few flexible elements the system is a perfect solution for any kind of bathroom and for many living spaces."

#### What are the main features of the design?

"The main feature of the system is its versatility and light expression. Also the materials combination and the ability to turn from something strict and monochrome into something more eclectic that stands out. The space between the frame and the cabinets not only gives a pleasant look but it's also functional working as a towel rack. A perfect balance between aesthetics & functionality is another key feature of this design."