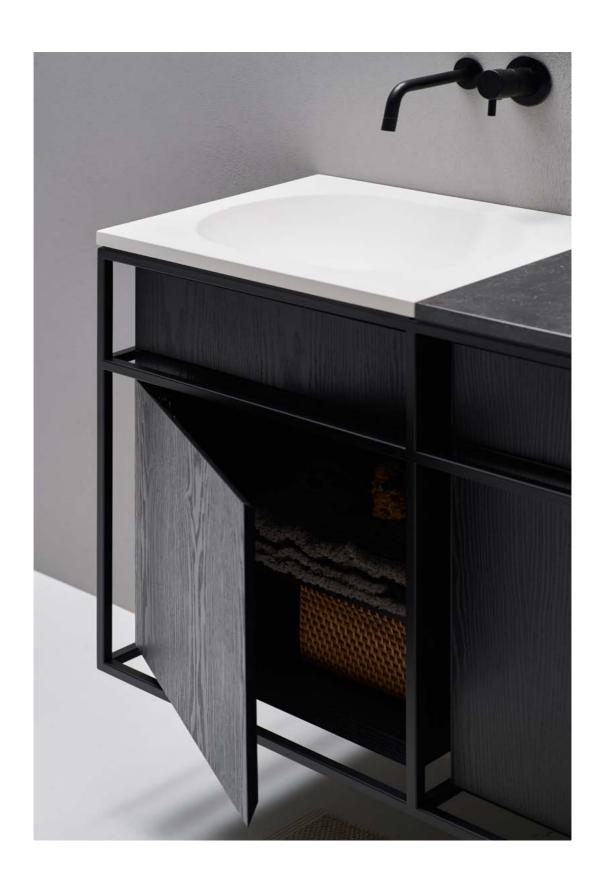

#### What are the main features of the design?

"The main feature of the system is its versatility and light expression. Also the materials combination and the ability to turn from something strict and monochrome into something more eclectic that stands out. The space between the frame and the cabinets not only gives a pleasant look but it's also functional working as a towel rack. A perfect balance between aesthetics & functionality is another key feature of this design."

# What were the main challenges during the process?

"To create a system that has a clean minimal look where the materials are in focus. Then we had to balance this with all the technical details that goes into the development of a system like this."