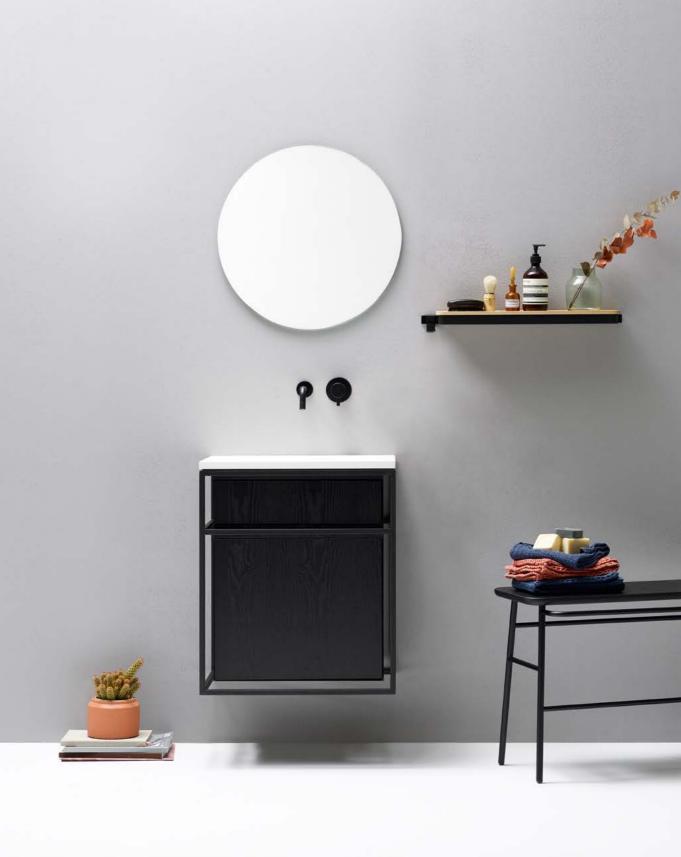

## What is it inspired by and what does the name stand for?

"Over the years we went through the design of an endless number of bathrooms for private and commercial clients, stumbling upon the need for a versatile and flexible system that could fit within small spaces as well as making a striking statement in large and spacious bathrooms. Frame system consists of a number of black frames customizable depending on users needs and purpose. The main steel structure is designed to accommodate the basin as well as a counter top in various materials such as wood, marble and stone. The inside allows you to hang wooden cabinets or drawers for storage. Featuring a few flexible elements the system is a perfect solution for any kind of bathroom and for many living spaces."

#### What are the main features of the design?

"The main feature of the system is its versatility and light expression. Also the materials combination and the ability to turn from something strict and monochrome into something more eclectic that stands out. The space between the frame and the cabinets not only gives a pleasant look but it's also functional working as a towel rack. A perfect balance between aesthetics & functionality is another key feature of this design."